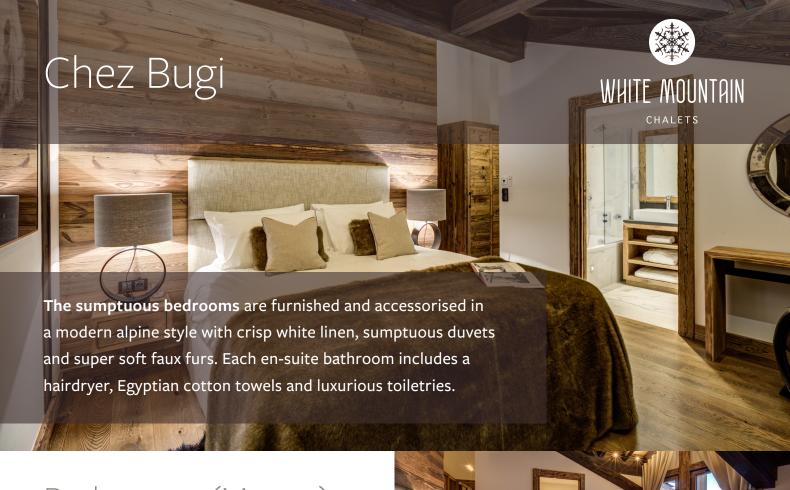

## Bedroom 1 (Master)

Situated on the third floor, this large bedroom is decorated in a palette of charcoals & browns and clad with local woods.

- Superking bed
- ♣ En-suite bathroom with bath, walk-in shower, double sinks & WC
- Wall mounted smart TV
- Built-in wardrobes & dressing area
- Balcony overlooking the piste

# Bedroom 2 (Master)

Situated on the third floor, this bedroom is decorated in warm taupes & browns with luxurious fabrics & furnishings.

- Superking bed
- Balcony looking towards mountains
- ♣ Built-in wardrobes
- En-suite bathroom with bath and overbath shower, double sinks & separate WC