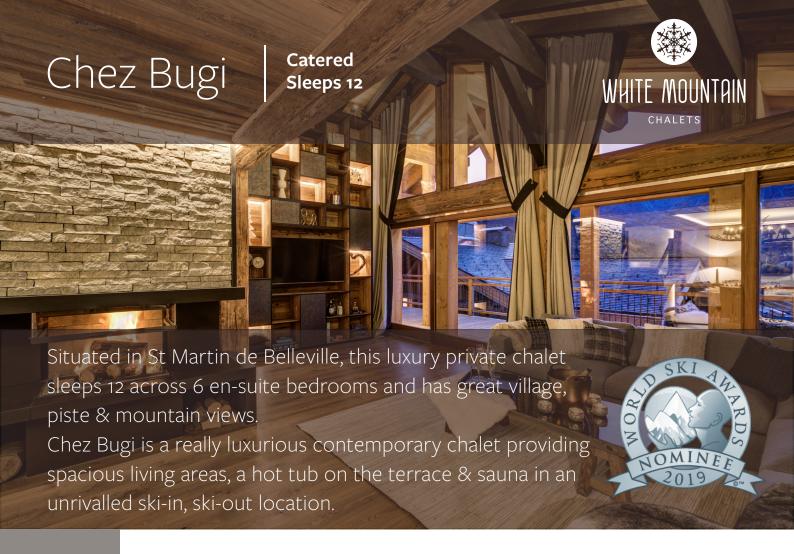

## Living Areas

Relax in the very large corner sofa beside the triple aspect glass fire place. Entertainment includes a wall-mounted Smart TV receiving UK satellite programs, as well as a DVD player and selection of DVDs.

Listen to music on the Sonos music system, peruse our collection of books or why not even play one of the many board games?

There's a great circular chair for curling up in and reading a book.

The open plan dining area flows across from the kitchen and provides the perfect entertaining space with bone china crockery and crystal glassware.