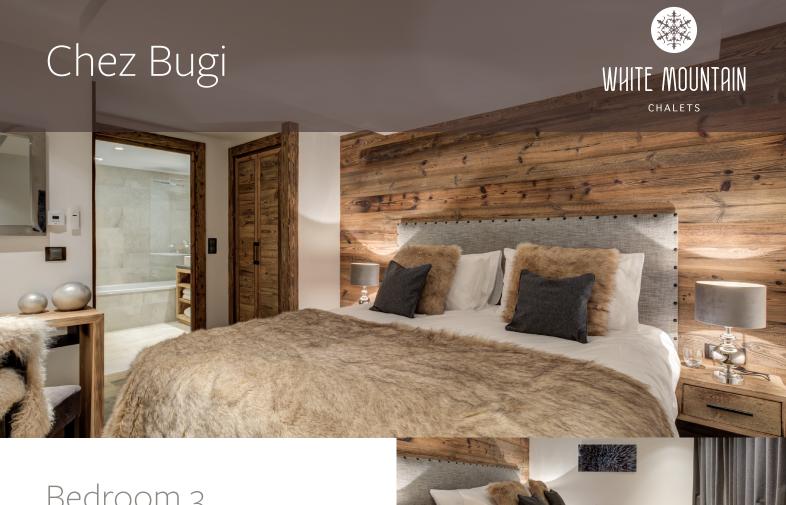

## Bedroom 4

Situated on the ground floor, this light room is decorated in soft taupes with views down the piste to the village.

- Superking or Twin beds
- En-suite bathroom with walk-in shower, sink & separate WC
- Built-in wardrobes