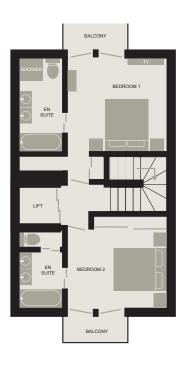

## Bedroom 1 (Master)

Situated on the third floor, this large bedroom is decorated in a palette of charcoals & browns and clad with local woods.

- Superking bed
- ♣ En-suite bathroom with bath, walk-in shower, double sinks & WC
- Wall mounted smart TV
- Built-in wardrobes & dressing area
- Balcony overlooking the piste

# Bedroom 2 (Master)

Situated on the third floor, this bedroom is decorated in warm taupes & browns with luxurious fabrics & furnishings.

- Superking bed
- Balcony looking towards mountains
- ♣ Built-in wardrobes
- En-suite bathroom with bath and overbath shower, double sinks & separate WC

Chez Bugi has the luxury of a lift between all floors so if your legs are feeling weary from all the skiing there is no need to hobble between the floors!

Ground Floor

First Floor

Second Floor

Third Floor