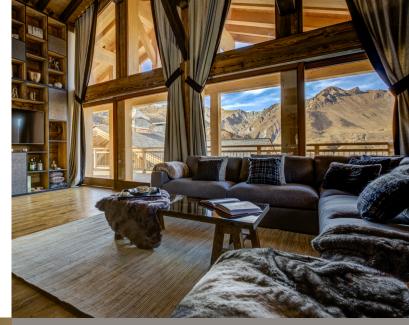

## Living Areas

Relax in the very large corner sofa beside the triple aspect glass fire place. Entertainment includes a wall-mounted Smart TV receiving UK satellite programs, as well as a DVD player and selection of DVDs.

Listen to music on the Sonos music system, peruse our collection of books or why not even play one of the many board games?

There's a great circular chair for curling up in and reading a book.

The open plan dining area flows across from the kitchen and provides the perfect entertaining space with bone china crockery and crystal glassware.