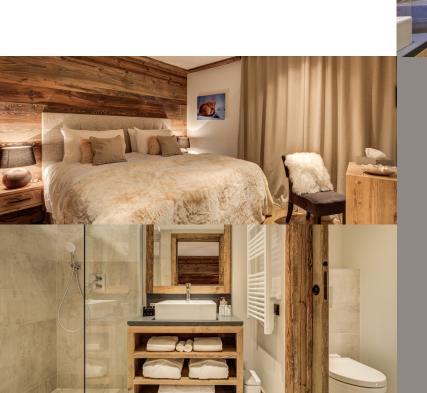

## Bedroom 1 (Master)

Situated on the third floor, this large bedroom is decorated in a palette of charcoals & browns and clad with local woods.

- Superking bed
- ♣ En-suite bathroom with bath, walk-in shower, double sinks & WC
- Wall mounted smart TV
- Built-in wardrobes & dressing area
- Balcony overlooking the piste

# Bedroom 2 (Master)

Situated on the third floor, this bedroom is decorated in warm taupes & browns with luxurious fabrics & furnishings.

- Superking bed
- Balcony looking towards mountains
- ♣ Built-in wardrobes
- En-suite bathroom with bath and overbath shower, double sinks & separate WC

## Bedroom 3

Situated on the ground floor, this large bedroom is decorated in a soft palette of creams and greys.

- Superking bed
- En-suite bathroom with bath, over-bath shower, double sinks & separate WC
- + Built-in wardrobes
- Access to terrace through sliding doors & views of the piste

## Bedroom 4

Situated on the ground floor, this light room is decorated in soft taupes with views down the piste to the village.

- Superking or Twin beds
- En-suite bathroom with walk-in shower, sink & separate WC
- Built-in wardrobes

### Bedroom 5

Situated on the ground floor, this cosy bedroom is decorated in a palette of browns & creams with views across the piste.

- Superking or Twin beds
- En-suite bathroom with walk-in shower, sink & separate WC
- Built-in wardrobes

#### Bedroom 6

Situated on the ground floor, this well proportioned bedroom is decorated in warm apricot tones and has a lightwell for a window to allow in natural light.

- Superking or Twin beds
- En-suite bathroom with walk-in shower,sink & separate WC
- Built-in wardrobes