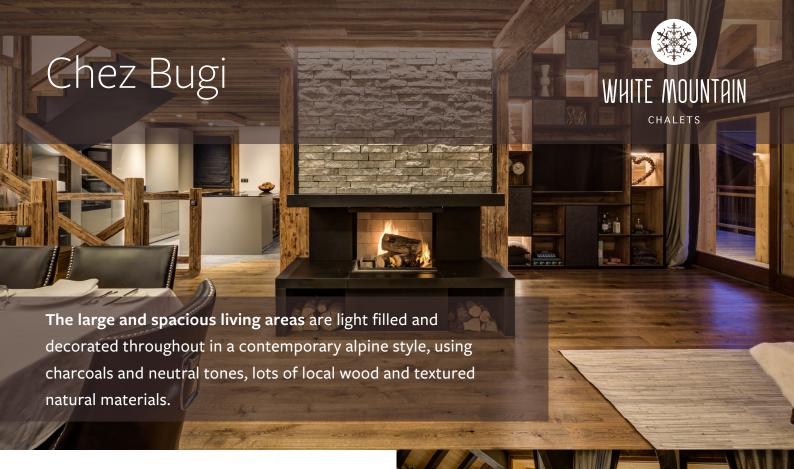

## Living Areas

Relax in the very large corner sofa beside the triple aspect glass fire place. Entertainment includes a wall-mounted Smart TV receiving UK satellite programs, as well as a DVD player and selection of DVDs.

Listen to music on the Sonos music system, peruse our collection of books or why not even play one of the many board games?

There's a great circular chair for curling up in and reading a book.

The open plan dining area flows across from the kitchen and provides the perfect entertaining space with bone china crockery and crystal glassware.