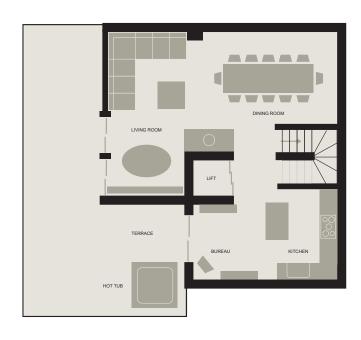

## Living Areas

Relax in the very large corner sofa beside the triple aspect glass fire place. Entertainment includes a wall-mounted Smart TV receiving UK satellite programs, as well as a DVD player and selection of DVDs.

Listen to music on the Sonos music system, peruse our collection of books or why not even play one of the many board games?

There's a great circular chair for curling up in and reading a book.

The open plan dining area flows across from the kitchen and provides the perfect entertaining space with bone china crockery and crystal glassware.

Chez Bugi has the luxury of a lift between all floors so if your legs are feeling weary from all the skiing there is no need to hobble between the floors!

Ground Floor

First Floor

Second Floor

Third Floor