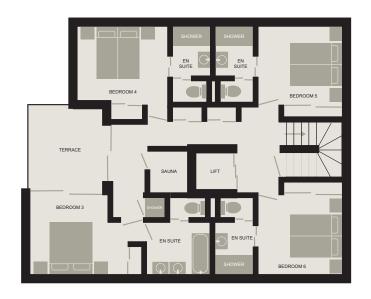

## Bedroom 4

Situated on the ground floor, this light room is decorated in soft taupes with views down the piste to the village.

- Superking or Twin beds
- En-suite bathroom with walk-in shower, sink & separate WC
- Built-in wardrobes

### Bedroom 5

Situated on the ground floor, this cosy bedroom is decorated in a palette of browns & creams with views across the piste.

- Superking or Twin beds
- En-suite bathroom with walk-in shower, sink & separate WC
- Built-in wardrobes

#### Bedroom 6

Situated on the ground floor, this well proportioned bedroom is decorated in warm apricot tones and has a lightwell for a window to allow in natural light.

- Superking or Twin beds
- En-suite bathroom with walk-in shower,sink & separate WC
- Built-in wardrobes

Chez Bugi has the luxury of a lift between all floors so if your legs are feeling weary from all the skiing there is no need to hobble between the floors!

Ground Floor

First Floor

Second Floor

Third Floor