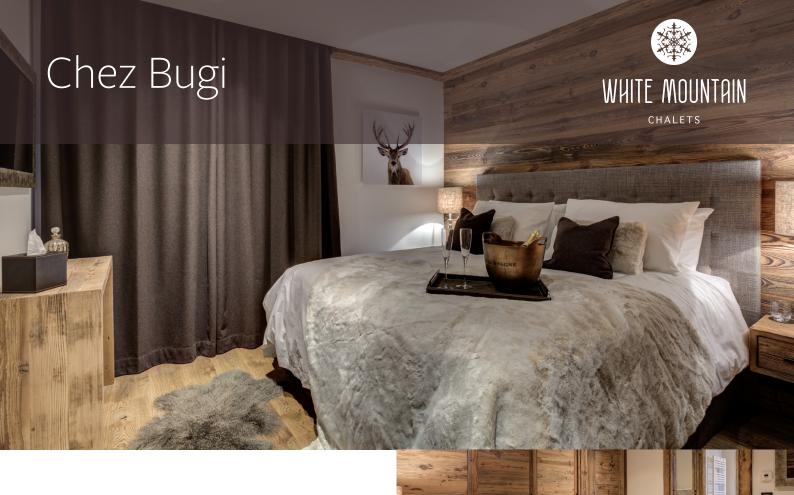

## Bedroom 1 (Master)

Situated on the third floor, this large bedroom is decorated in a palette of charcoals & browns and clad with local woods.

- Superking bed
- ♣ En-suite bathroom with bath, walk-in shower, double sinks & WC
- Wall mounted smart TV
- Built-in wardrobes & dressing area
- Balcony overlooking the piste

# Bedroom 2 (Master)

Situated on the third floor, this bedroom is decorated in warm taupes & browns with luxurious fabrics & furnishings.

- Superking bed
- Balcony looking towards mountains
- ♣ Built-in wardrobes
- En-suite bathroom with bath and overbath shower, double sinks & separate WC

## Bedroom 3

Situated on the ground floor, this large bedroom is decorated in a soft palette of creams and greys.

- Superking bed
- En-suite bathroom with bath, over-bath shower, double sinks & separate WC
- + Built-in wardrobes
- Access to terrace through sliding doors & views of the piste

## Bedroom 4

Situated on the ground floor, this light room is decorated in soft taupes with views down the piste to the village.

- Superking or Twin beds
- En-suite bathroom with walk-in shower, sink & separate WC
- Built-in wardrobes

### Bedroom 5

Situated on the ground floor, this cosy bedroom is decorated in a palette of browns & creams with views across the piste.

- Superking or Twin beds
- En-suite bathroom with walk-in shower, sink & separate WC
- Built-in wardrobes

#### Bedroom 6

Situated on the ground floor, this well proportioned bedroom is decorated in warm apricot tones and has a lightwell for a window to allow in natural light.

- Superking or Twin beds
- En-suite bathroom with walk-in shower,sink & separate WC
- Built-in wardrobes