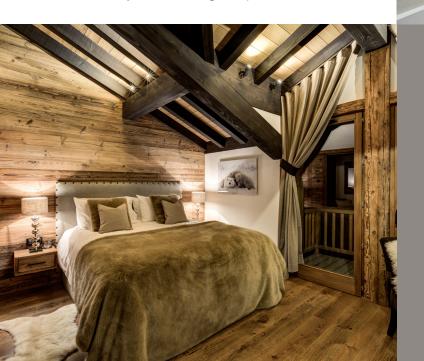

## Bedroom 3

Situated on the ground floor, this large bedroom is decorated in a soft palette of creams and greys.

- Superking bed
- En-suite bathroom with bath, over-bath shower, double sinks & separate WC
- + Built-in wardrobes
- Access to terrace through sliding doors & views of the piste