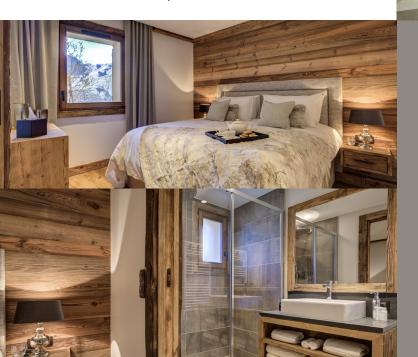

## Bedroom 1 (Master)

Situated on the third floor, this large bedroom is decorated in a palette of charcoals & browns and clad with local woods.

- Superking bed
- ♣ En-suite bathroom with bath, walk-in shower, double sinks & WC
- Wall mounted smart TV
- Built-in wardrobes & dressing area
- Balcony overlooking the piste

# Bedroom 2 (Master)

Situated on the third floor, this bedroom is decorated in warm taupes & browns with luxurious fabrics & furnishings.

- Superking bed
- Balcony looking towards mountains
- ♣ Built-in wardrobes
- En-suite bathroom with bath and overbath shower, double sinks & separate WC

## Bedroom 3

Situated on the ground floor, this large bedroom is decorated in a soft palette of creams and greys.

- Superking bed
- En-suite bathroom with bath, over-bath shower, double sinks & separate WC
- + Built-in wardrobes
- Access to terrace through sliding doors & views of the piste

## Bedroom 4

Situated on the ground floor, this light room is decorated in soft taupes with views down the piste to the village.

- Superking or Twin beds
- En-suite bathroom with walk-in shower, sink & separate WC
- Built-in wardrobes

### Bedroom 5

Situated on the ground floor, this cosy bedroom is decorated in a palette of browns & creams with views across the piste.

- Superking or Twin beds
- En-suite bathroom with walk-in shower, sink & separate WC
- Built-in wardrobes

#### Bedroom 6

Situated on the ground floor, this well proportioned bedroom is decorated in warm apricot tones and has a lightwell for a window to allow in natural light.

- Superking or Twin beds
- En-suite bathroom with walk-in shower,sink & separate WC
- Built-in wardrobes