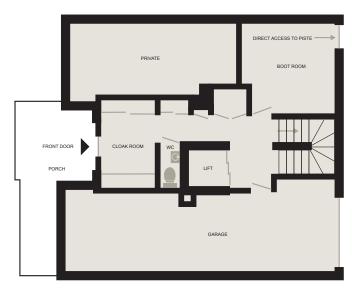

#### **Boot Room**

On the first floor you'll find the boot room with direct piste access. Heated boot warmers and ski racking as well as benches for getting yourself ready in the morning.

On the ground floor is the sauna & shower and access to the covered terrace if you want a bit of quiet time or to shelter from any snowfall.

Chez Bugi has the luxury of a lift between all floors so if your legs are feeling weary from all the skiing there is no need to hobble between the floors!

Ground Floor

First Floor

Second Floor

Third Floor