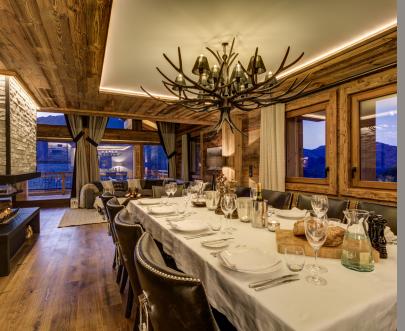

Listen to music on the Sonos music system, peruse our collection of books or why not even play one of the many board games?

There's a great circular chair for curling up in and reading a book.

The open plan dining area flows across from the kitchen and provides the perfect entertaining space with bone china crockery and crystal glassware.