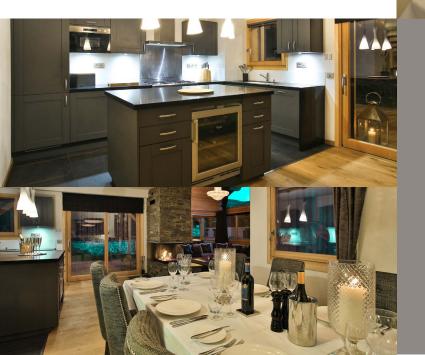

The dining area's great picture windows look out across the village to the mountains beyond. Stunning lighting and gorgeous old wood cladding make this a beautiful place to enjoy dinner. A well-equipped kitchen means you dine on bone china crockery with Villeroy & Boch glassware and can watch your chef creating delicious food.