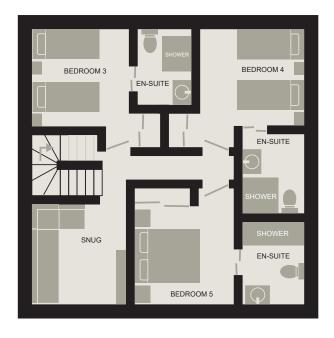

#### Bedrooms 3 & 4

Situated on the second floor at the back of the chalet, these en-suite bedrooms are decorated in shades of cream and grey. The view takes in the countryside behind the chalet.

- Superking or Twin beds
- ♣ En-suite Italian stone bathroom with large walk-in shower, sink & WC
- Built-in wardrobes

## Bedroom 5

Occupying the front of the chalet on the second floor, this room is decorated using a contemporary tweed in navy, purple and brown to offer a really sumptuous room. Spectacular mountain and rooftop views are enjoyed through the window.

- Kingsize bed
- ♣ En-suite Italian stone bathroom with double-width walk-in shower, sink & WC
- + Built-in wardrobes

## Living Areas

Sitting under the crystal chandelier is a bespoke Italian corner sofa where you can watch the wall-mounted flat screen TV in the living area. Equipped with UK satellite TV and a DVD player, there are lots of DVDs, books & games to enjoy. Alternatively, you can retreat to the cosy snug area on the second floor, also equipped with a TV, DVD player and PS4 console along with children's DVDs, books and board games.