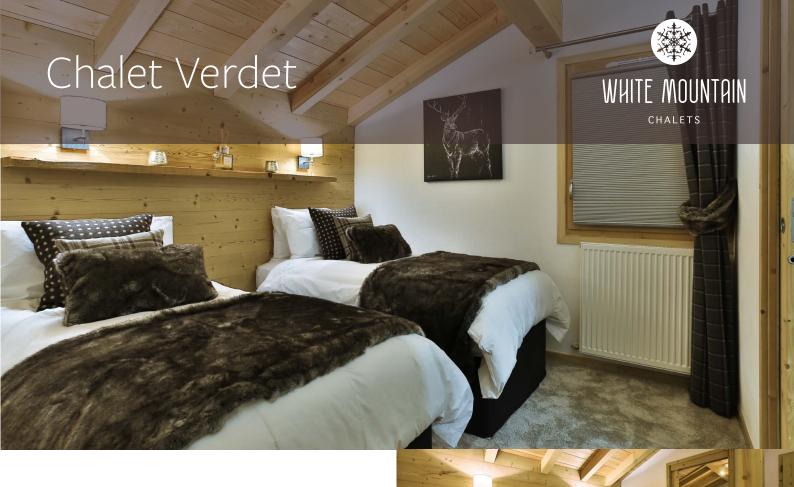

The bedrooms are furnished and accessorised in a modern alpine style with crisp white linen, sumptuous duvets, gorgeous tweeds and luxury faux furs. Each en-suite bathroom includes a hairdryer, Egyptian cotton towels, luxury toiletries and bathrobes & slippers.

#### Bedroom 1

Situated on the ground floor, this bedroom is decorated in warm reds and creams with woollen plaid curtains and super soft carpet.

- Kingsize bed
- En-suite Italian stone-tiled bathroom with a walk-in shower, sink and WC
- Built-in wardrobes