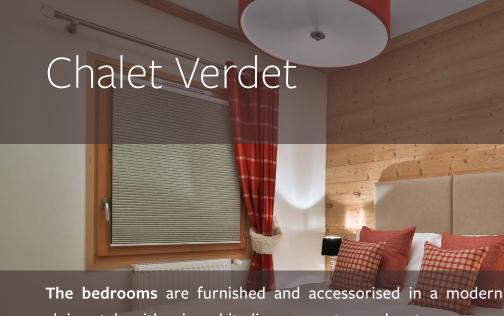

#### Bedroom 1

Situated on the ground floor, this bedroom is decorated in warm reds and creams with woollen plaid curtains and super soft carpet.

- Kingsize bed
- En-suite Italian stone-tiled bathroom with a walk-in shower, sink and WC
- Built-in wardrobes

The bedrooms are furnished and accessorised in a modern alpine style with crisp white linen, sumptuous duvets, gorgeous tweeds and luxury faux furs. Each en-suite bathroom includes a hairdryer, Egyptian cotton towels, luxury toiletries and bathrobes & slippers.