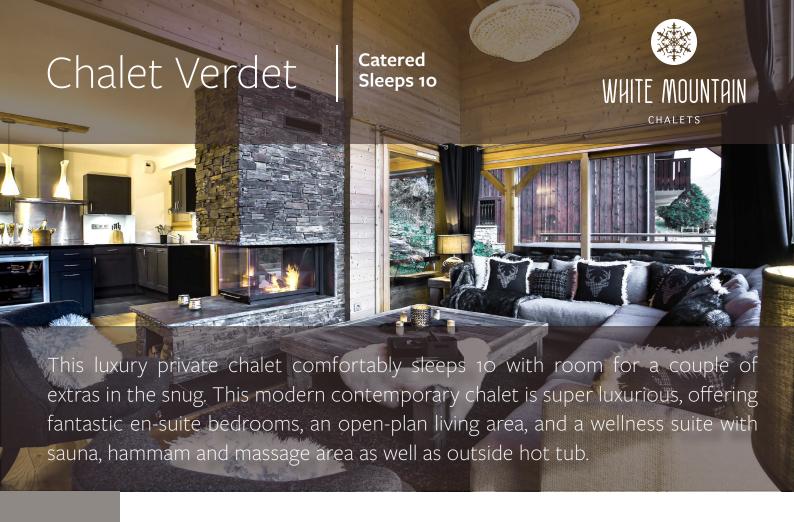

## Living Areas

Sitting under the crystal chandelier is a bespoke Italian corner sofa where you can watch the wall-mounted flat screen TV in the living area. Equipped with UK satellite TV and a DVD player, there are lots of DVDs, books & games to enjoy. Alternatively, you can retreat to the cosy snug area on the second floor, also equipped with a TV, DVD player and PS4 console along with children's DVDs, books and board games.

The dining area's great picture windows look out across the village to the mountains beyond. Stunning lighting and gorgeous old wood cladding make this a beautiful place to enjoy dinner. A well-equipped kitchen means you dine on bone china crockery with Villeroy & Boch glassware and can watch your chef creating delicious food.

On the huge private sun terrace with outdoor furniture and undercover areas, there is a large hot tub to help you unwind after a day on the slopes.