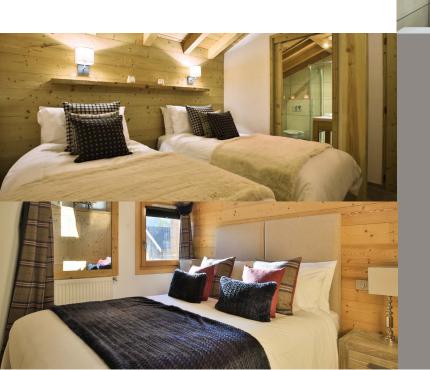

The bedrooms are furnished and accessorised in a modern alpine style with crisp white linen, sumptuous duvets, gorgeous tweeds and luxury faux furs. Each en-suite bathroom includes a hairdryer, Egyptian cotton towels, luxury toiletries and bathrobes & slippers.

# Bedroom 2 (Master)

The Master suite occupies the width of the rear of the chalet and is situated on the first floor. Soft furnishings are in grey & charcoal and a glass door leads onto the terrace.

- Kingsize bed
- ♣ En-suite Italian stone bathroom with walk-in shower, deep bath tub & sink
- + Separate WC
- Built-in wardrobes and dressing area

#### Bedrooms 3 & 4

Situated on the second floor at the back of the chalet, these en-suite bedrooms are decorated in shades of cream and grey. The view takes in the countryside behind the chalet.

- Superking or Twin beds
- ♣ En-suite Italian stone bathroom with large walk-in shower, sink & WC
- Built-in wardrobes