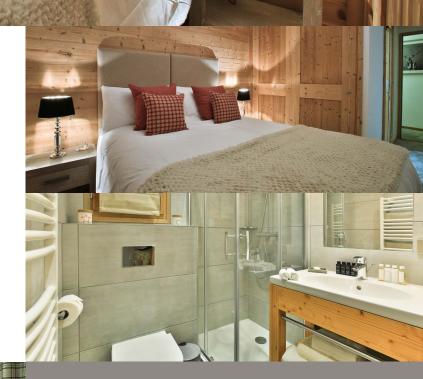

The bedrooms are furnished and accessorised in a modern alpine style with crisp white linen, sumptuous duvets, gorgeous tweeds and luxury faux furs. Each en-suite bathroom includes a hairdryer, Egyptian cotton towels, luxury toiletries and bathrobes & slippers.

#### Bedroom 1

Situated on the ground floor, this bedroom is decorated in warm reds and creams with woollen plaid curtains and super soft carpet.

- Kingsize bed
- En-suite Italian stone-tiled bathroom with a walk-in shower, sink and WC
- Built-in wardrobes