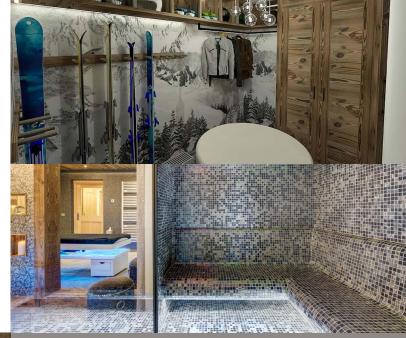

#### Boot room

A well-equipped boot room provides heated bootwarmers, cupboards for all your gear, ski racks and a bench.

### Wellness suite

Sauna, LED lit hammam and a full size massage bed make the perfect place to recoup after a day on the mountain.