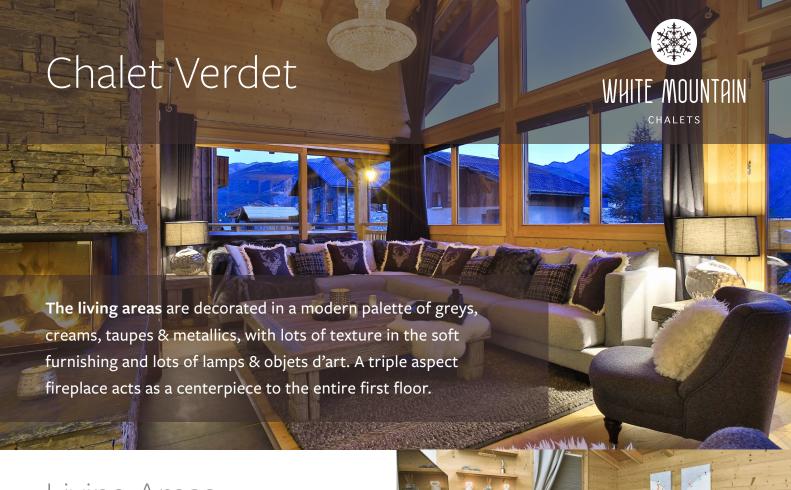

## Living Areas

Sitting under the crystal chandelier is a bespoke Italian corner sofa where you can watch the wall-mounted flat screen TV in the living area. Equipped with UK satellite TV and a DVD player, there are lots of DVDs, books & games to enjoy. Alternatively, you can retreat to the cosy snug area on the second floor, also equipped with a TV, DVD player and PS4 console along with children's DVDs, books and board games.