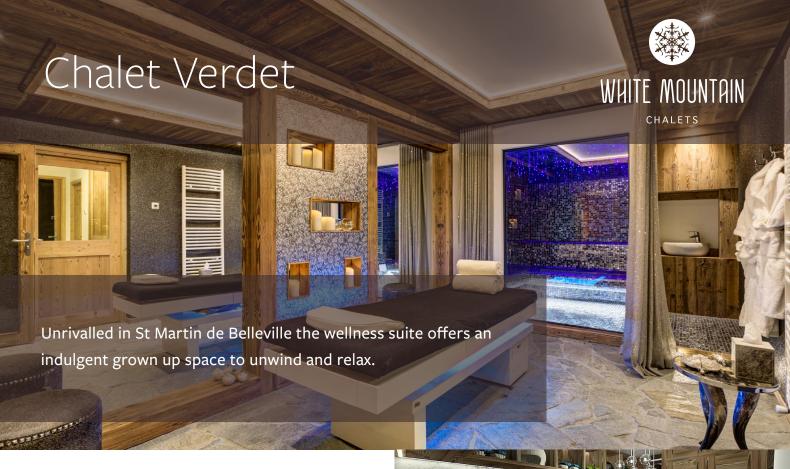

### Wellness suite

Sauna, LED lit hammam and a full size massage bed make the perfect place to recoup after a day on the mountain.