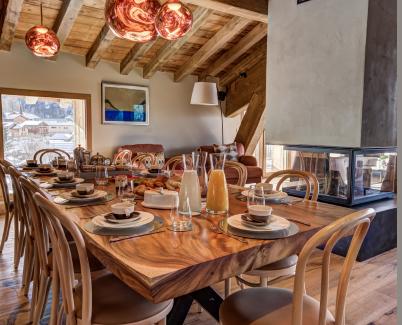

Large modern sofas, coffee tables and TV and media suite mean you can relax watching your favourite boxset pre-dinner or listen to some music.

The dining area has a very large wooden inlaid dining table which seats 16 for breakfast or dinner and the designer open plan kitchen is where your personal chef will provide sensational food throughout your stay.