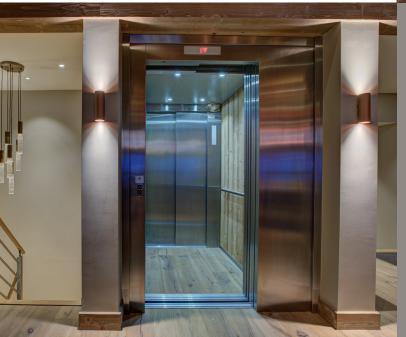

In addition, Chalet Constantia has the luxury of a lift between all floors so, if your legs are feeling weary from all the skiing or you are less mobile, it is easy and quick to move between the floors of the chalet.