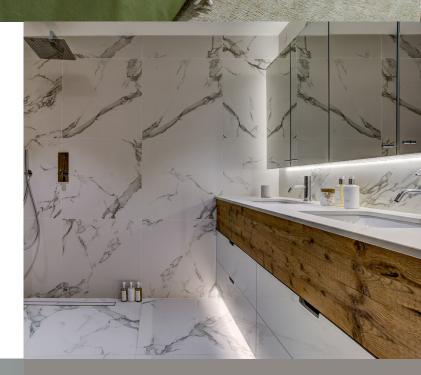

Emperor bed

OUT OF AFRICA

- En-suite bathroom with bath, walk-in shower, double sinks & WC
- Built-in wardrobes & dressing area
- Balconies overlooking the valley
- Seating area and desk

WHITE MOUNTAIN

CHALETS

#### Bedroom 2

Located on the first floor and with views down the Belleville valley this room enjoys floor to ceiling windows as well as balcony access.

- Superking bed
- Balcony overlooking the Belleville valley
- Built-in wardrobes
- En-suite bathroom with walk-in shower, double sinks & WC

#### Bedroom 3

Situated on the first floor, this large bedroom is decorated in a soft palette of sage and taupe and can be set as a superking or twin.

- Superking bed or twins
- En-suite bathroom with walk-in shower, double sinks & WC
- Built-in wardrobes

#### Bedroom 4

The fourth bedroom located on the first floor has views across to Le Cochet and Le Chatelard and features a superking bed and armchair as well as in-room fitted wardrobes.

- Superking bed
- En-suite bathroom with bath, hand held shower, double sinks & WC
- 🕂 🛛 Built-in wardrobes