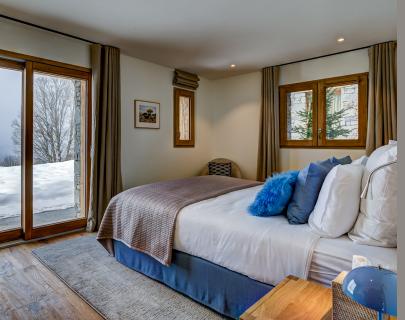

The luxury spacious bedrooms have been beautifully designed mixing modern lines and furniture with local artisan soft furnishings, with each room having its own distinct look.

#### Bedroom 1 (Master)

Located on the first floor and with two balconies this large dual aspect master room is light filled from the floor to ceiling windows and is beautifully furnished with an intimate seating area and desk.

#### Bedroom 2

Located on the first floor and with views down the Belleville valley this room enjoys floor to ceiling windows as well as balcony access.

- Superking bed
- Balcony overlooking the Belleville valley
- Built-in wardrobes
- En-suite bathroom with walk-in shower, double sinks & WC

#### Bedroom 3

Situated on the first floor, this large bedroom is decorated in a soft palette of sage and taupe and can be set as a superking or twin.

- Superking bed or twins
- En-suite bathroom with walk-in shower, double sinks & WC
- Built-in wardrobes

#### Bedroom 4

The fourth bedroom located on the first floor has views across to Le Cochet and Le Chatelard and features a superking bed and armchair as well as in-room fitted wardrobes.

- Superking bed
- En-suite bathroom with bath, hand held shower, double sinks & WC
- 🕂 🛛 Built-in wardrobes