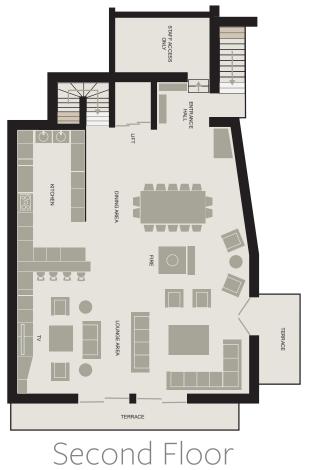

Chalet Constantia is not short of living space with extensive and vast open plan living, dining area, games room and cinema there is no end of cosy and comfortable areas to enjoy on your return from the slopes each day.

#### Living Areas

Beamed and wood clad vaulted ceilings add to the spacious surroundings along with a floor to ceiling wall of glass at the front of the chalet providing spectacular valley and mountain views.

Large modern sofas, coffee tables and TV and media suite mean you can relax watching your favourite boxset pre-dinner or listen to some music.

The dining area has a very large wooden inlaid dining table which seats 16 for breakfast or dinner and the designer open plan kitchen is where your personal chef will provide sensational food throughout your stay.