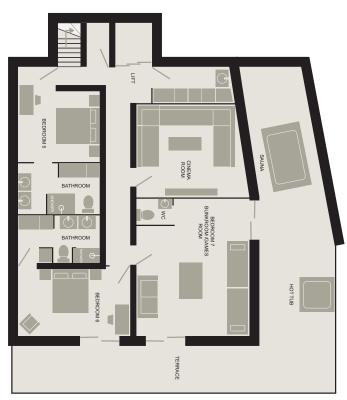

#### Bedroom 5

Located on the ground floor this bedroom can be set up as a superking or twin. It has a gorgeous colour palette of pistachio, pale greys and highlights of burnt orange with luxurious textures and linen curtains and headboard.

- Superking or Twin beds
- En-suite bathroom with walk-in shower, double sinks & WC
- Built-in wardrobes

#### Bedroom 6

Located on the ground floor with dual aspect windows providing exceptional views down the Belleville valley, this tucked away bedroom provides a superking bedchair.

- Superking bed
- En-suite bathroom with walk-in shower, double sinks & WC
- Built-in wardrobes
  - Terrace Access

Chalet Constantia is not short of living space with extensive and vast open plan living, dining area, games room and cinema there is no end of cosy and comfortable areas to enjoy on your return from the slopes each day.