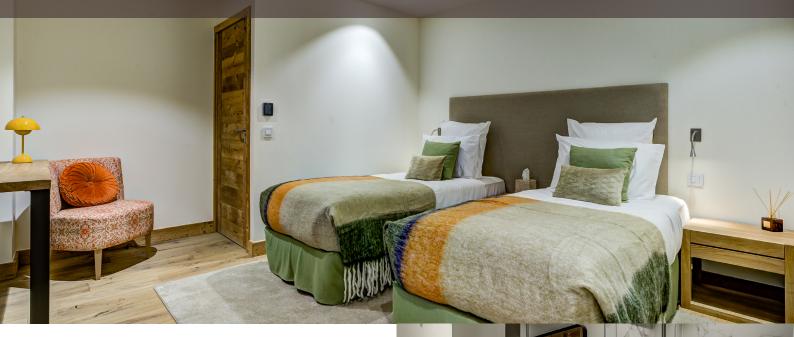

#### Bedroom 3

Situated on the first floor, this large bedroom is decorated in a soft palette of sage and taupe and can be set as a superking or twin.

- Superking bed or twins
- En-suite bathroom with walk-in shower, double sinks & WC
- Built-in wardrobes

#### Bedroom 5

Located on the ground floor this bedroom can be set up as a superking or twin. It has a gorgeous colour palette of pistachio, pale greys and highlights of burnt orange with luxurious textures and linen curtains and headboard.

- Superking or Twin beds
- En-suite bathroom with walk-in shower, double sinks & WC
- Built-in wardrobes