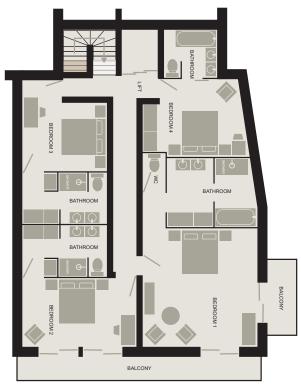

#### Bedroom 1 (Master)

Located on the first floor and with two balconies this large dual aspect master room is light filled from the floor to ceiling windows and is beautifully furnished with an intimate seating area and desk.

Emperor bed

OUT OF AFRICA

- En-suite bathroom with bath, walk-in shower, double sinks & WC
- Built-in wardrobes & dressing area
- Balconies overlooking the valley
- Seating area and desk

WHITE MOUNTAIN

CHALETS

#### Bedroom 2

Located on the first floor and with views down the Belleville valley this room enjoys floor to ceiling windows as well as balcony access.

- Superking bed
- Balcony overlooking the Belleville valley
- Built-in wardrobes
- En-suite bathroom with walk-in shower, double sinks & WC

#### Bedroom 3

Situated on the first floor, this large bedroom is decorated in a soft palette of sage and taupe and can be set as a superking or twin.

- Superking bed or twins
- En-suite bathroom with walk-in shower, double sinks & WC
- Built-in wardrobes

#### Bedroom 4

The fourth bedroom located on the first floor has views across to Le Cochet and Le Chatelard and features a superking bed and armchair as well as in-room fitted wardrobes.

- Superking bed
- En-suite bathroom with bath, hand held shower, double sinks & WC
- 🕂 🛛 Built-in wardrobes