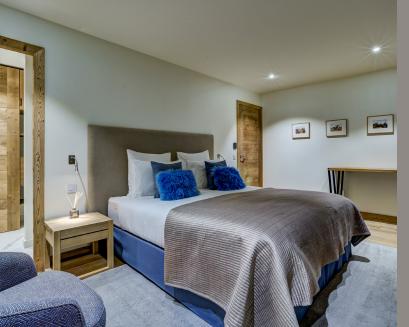

#### Bedroom 1 (Master)

Located on the first floor and with two balconies this large dual aspect master room is light filled from the floor to ceiling windows and is beautifully furnished with an intimate seating area and desk.

Emperor bed

OUT OF AFRICA

- En-suite bathroom with bath, walk-in shower, double sinks & WC
- Built-in wardrobes & dressing area
- Balconies overlooking the valley
- Seating area and desk

WHITE MOUNTAIN

CHALETS