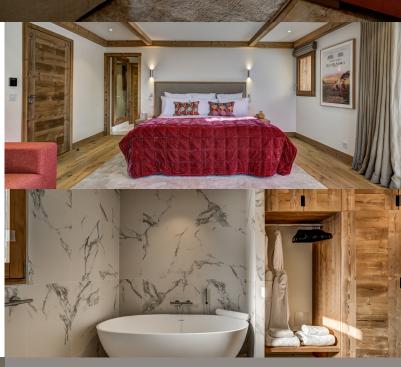

#### Bedroom 2

Located on the first floor and with views down the Belleville valley this room enjoys floor to ceiling windows as well as balcony access.

- Superking bed
- Balcony overlooking the Belleville valley
- Built-in wardrobes
- En-suite bathroom with walk-in shower, double sinks & WC

#### Bedroom 3

Situated on the first floor, this large bedroom is decorated in a soft palette of sage and taupe and can be set as a superking or twin.

- Superking bed or twins
- En-suite bathroom with walk-in shower, double sinks & WC
- Built-in wardrobes

#### Bedroom 4

The fourth bedroom located on the first floor has views across to Le Cochet and Le Chatelard and features a superking bed and armchair as well as in-room fitted wardrobes.

- Superking bed
- En-suite bathroom with bath, hand held shower, double sinks & WC
- 🕂 🛛 Built-in wardrobes