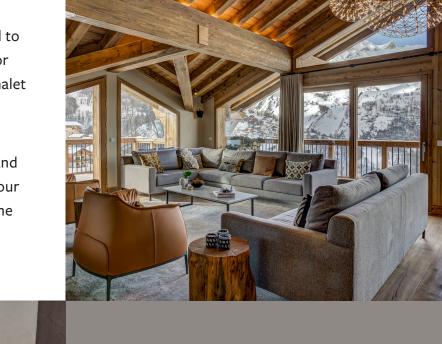

Chalet Constantia is not short of living space with extensive and vast open plan living, dining area, games room and cinema there is no end of cosy and comfortable areas to enjoy on your return from the slopes each day.

#### Living Areas

Beamed and wood clad vaulted ceilings add to the spacious surroundings along with a floor to ceiling wall of glass at the front of the chalet providing spectacular valley and mountain views.

Large modern sofas, coffee tables and TV and media suite mean you can relax watching your favourite boxset pre-dinner or listen to some music.

The dining area has a very large wooden inlaid dining table which seats 16 for breakfast or dinner and the designer open plan kitchen is where your personal chef will provide sensational food throughout your stay.