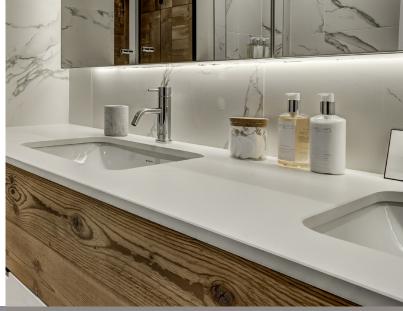

Emperor bed

OUT OF AFRICA

- En-suite bathroom with bath, walk-in shower, double sinks & WC
- Built-in wardrobes & dressing area
- Balconies overlooking the valley
- Seating area and desk

WHITE MOUNTAIN

CHALETS

#### Bedroom 2

Located on the first floor and with views down the Belleville valley this room enjoys floor to ceiling windows as well as balcony access.

- Superking bed
- Balcony overlooking the Belleville valley
- Built-in wardrobes
- En-suite bathroom with walk-in shower, double sinks & WC

#### Bedroom 3

Situated on the first floor, this large bedroom is decorated in a soft palette of sage and taupe and can be set as a superking or twin.

- Superking bed or twins
- En-suite bathroom with walk-in shower, double sinks & WC
- Built-in wardrobes

#### Bedroom 4

The fourth bedroom located on the first floor has views across to Le Cochet and Le Chatelard and features a superking bed and armchair as well as in-room fitted wardrobes.

- Superking bed
- En-suite bathroom with bath, hand held shower, double sinks & WC
- 🕂 🛛 Built-in wardrobes