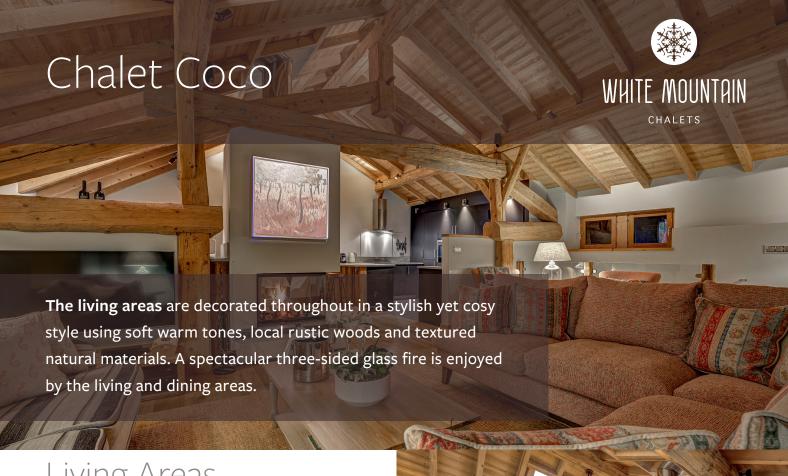

## Living Areas

Double height ceilings and large glass windows set the scene in this luxurious chalet. The living area has several comfortable sofas to settle into beside the glass-fronted log fire. You can enjoy the flat screen TV equipped with Apple TV, DVD player and selection of DVDs, the surround sound system, or the collection of books and board games. Floor-to-ceiling glass doors open out onto a sun terrace with seating and a covered area for you to take in the panoramic views across and up the valley.

The dining area sits adjacent to the living area, sharing the glass-fronted fire and offering ample seating for 10. Bone china and elegant glassware compliment the food served from the well-equipped open plan kitchen.