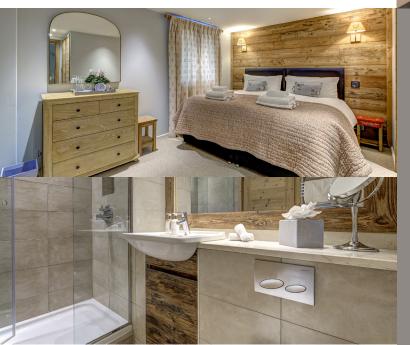

- Superking or twin beds
- Large en-suite bathroom with bath,
   double-width walk-in shower, twin sinks
   & WC

### Bedroom 3 (Master)

Situated on the first floor, this is the second master suite and has French doors leading onto a small balcony with views up the valley.

- Superking or twin beds
- Large en-suite bathroom with bath,
   double-width walk-in shower, twin sinks
   WC