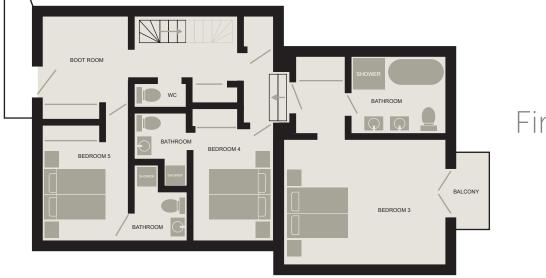

### Bedroom 3 (Master)

Situated on the first floor, this is the second master suite and has French doors leading onto a small balcony with views up the valley.

- Superking or twin beds
- Large en-suite bathroom with bath,
   double-width walk-in shower, twin sinks
   WC

### Bedrooms 4 & 5

Bedroom 4 is situated on the first floor.

- Superking or twin beds
- ♣ En-suite bathroom with walk-in shower, sink unit & WC

Bedroom 5 is also situated on the first floor.

- Superking or twin beds
- En-suite bathroom with large walk-in shower, sink unit & WC