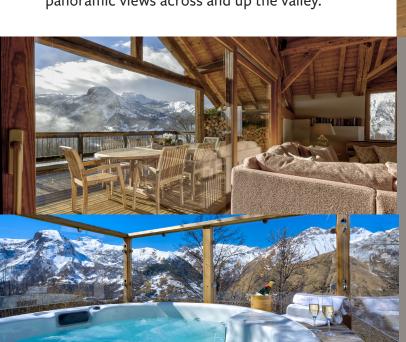

## Living Areas

Double height ceilings and large glass windows set the scene in this luxurious chalet. The living area has several comfortable sofas to settle into beside the glass-fronted log fire. You can enjoy the flat screen TV equipped with Apple TV, DVD player and selection of DVDs, the surround sound system, or the collection of books and board games. Floor-to-ceiling glass doors open out onto a sun terrace with seating and a covered area for you to take in the panoramic views across and up the valley.

Down a few steps from the terrace and nestled in the garden there is a circular sunken hot tub to ease aching muscles, whilst by the chalet entrance on the first floor is a cloakroom with ski racks and heated boot warmers.