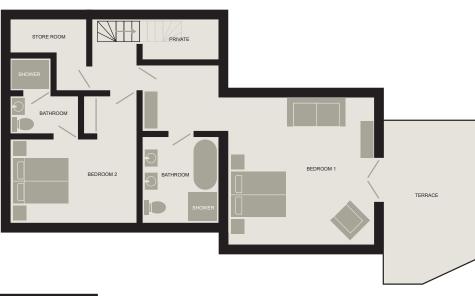

### Bedroom 1 (Master)

Situated on the ground floor, this bedroom is one of 2 master suites and is decorated using natural woods and soft creams and pinks.

There is a cosy sofa, dual aspect windows, and French doors leading onto a terrace, with outdoor furniture.

- Superking or twin beds
- Large en-suite bathroom with bath,
   double-width walk-in shower, twin sinks
   & WC

# Bedroom 2

Also situated on the ground floor with views across the valley, this room is clad in local wood and is decorated in neutral tones using natural materials.

- Superking or twin beds
- + En-suite bathroom with large walk-in shower, sink & WC