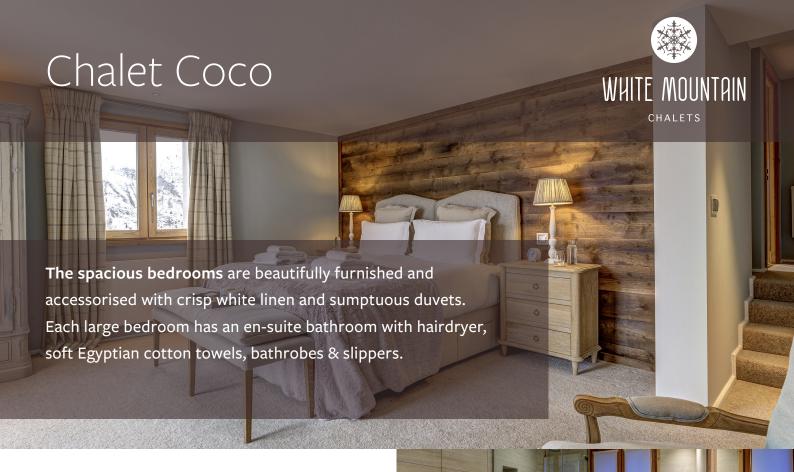

### Bedroom 1 (Master)

Situated on the ground floor, this bedroom is one of 2 master suites and is decorated using natural woods and soft creams and pinks.

There is a cosy sofa, dual aspect windows, and French doors leading onto a terrace, with outdoor furniture.

- Superking or twin beds
- Large en-suite bathroom with bath,
   double-width walk-in shower, twin sinks
   & WC

# Bedroom 2

Also situated on the ground floor with views across the valley, this room is clad in local wood and is decorated in neutral tones using natural materials.

- Superking or twin beds
- + En-suite bathroom with large walk-in shower, sink & WC

### Bedroom 3 (Master)

Situated on the first floor, this is the second master suite and has French doors leading onto a small balcony with views up the valley.

- Superking or twin beds
- Large en-suite bathroom with bath,
   double-width walk-in shower, twin sinks
   WC