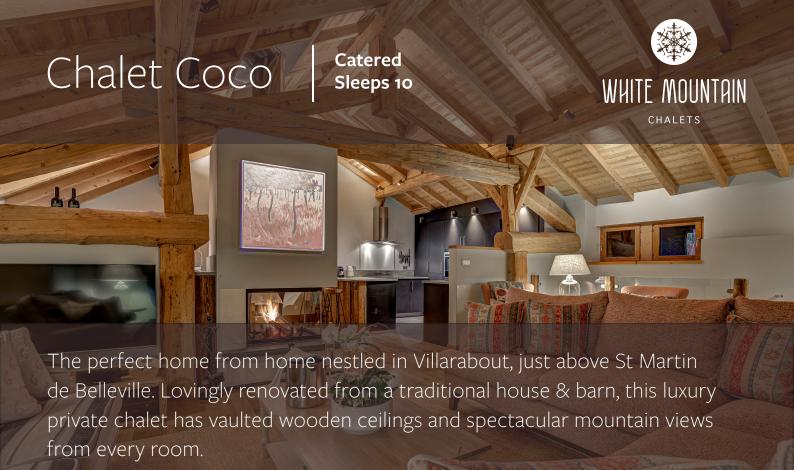

## Living Areas

Double height ceilings and large glass windows set the scene in this luxurious chalet. The living area has several comfortable sofas to settle into beside the glass-fronted log fire. You can enjoy the flat screen TV equipped with Apple TV, DVD player and selection of DVDs, the surround sound system, or the collection of books and board games. Floor-to-ceiling glass doors open out onto a sun terrace with seating and a covered area for you to take in the panoramic views across and up the valley.

The dining area sits adjacent to the living area, sharing the glass-fronted fire and offering ample seating for 10. Bone china and elegant glassware compliment the food served from the well-equipped open plan kitchen.