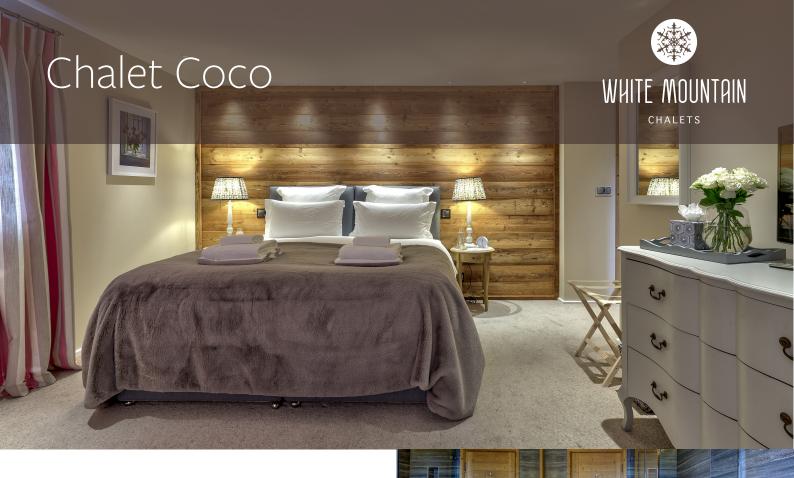

### Bedroom 1 (Master)

Situated on the ground floor, this bedroom is one of 2 master suites and is decorated using natural woods and soft creams and pinks.

There is a cosy sofa, dual aspect windows, and French doors leading onto a terrace, with outdoor furniture.

- Superking or twin beds
- Large en-suite bathroom with bath,
   double-width walk-in shower, twin sinks
   & WC

# Bedroom 2

Also situated on the ground floor with views across the valley, this room is clad in local wood and is decorated in neutral tones using natural materials.

- Superking or twin beds
- + En-suite bathroom with large walk-in shower, sink & WC

### Bedroom 3 (Master)

Situated on the first floor, this is the second master suite and has French doors leading onto a small balcony with views up the valley.

- Superking or twin beds
- Large en-suite bathroom with bath,
   double-width walk-in shower, twin sinks
   WC