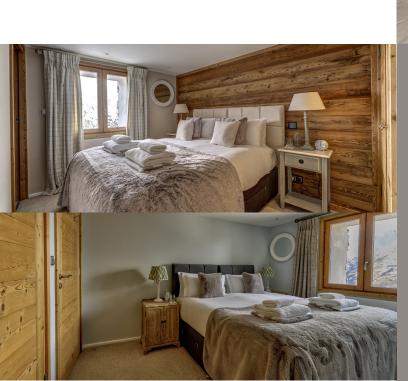

### Bedroom 1 (Master)

Situated on the ground floor, this bedroom is one of 2 master suites and is decorated using natural woods and soft creams and pinks.

There is a cosy sofa, dual aspect windows, and French doors leading onto a terrace, with outdoor furniture.

- Superking or twin beds
- Large en-suite bathroom with bath,
   double-width walk-in shower, twin sinks
   & WC

# Bedroom 2

Also situated on the ground floor with views across the valley, this room is clad in local wood and is decorated in neutral tones using natural materials.

- Superking or twin beds
- + En-suite bathroom with large walk-in shower, sink & WC