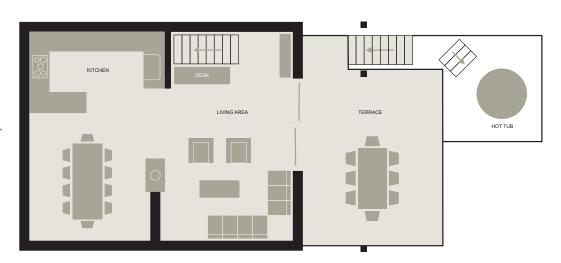

## Living Areas

Double height ceilings and large glass windows set the scene in this luxurious chalet. The living area has several comfortable sofas to settle into beside the glass-fronted log fire. You can enjoy the flat screen TV equipped with Apple TV, DVD player and selection of DVDs, the surround sound system, or the collection of books and board games. Floor-to-ceiling glass doors open out onto a sun terrace with seating and a covered area for you to take in the panoramic views across and up the valley.

The dining area sits adjacent to the living area, sharing the glass-fronted fire and offering ample seating for 10. Bone china and elegant glassware compliment the food served from the well-equipped open plan kitchen.

Down a few steps from the terrace and nestled in the garden there is a circular sunken hot tub to ease aching muscles, whilst by the chalet entrance on the first floor is a cloakroom with ski racks and heated boot warmers.