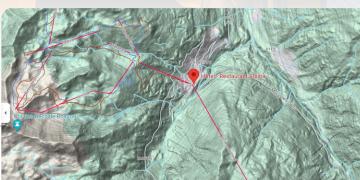

## LOCATION

Hotel Alpina is handily located at the foot of the main gondola in Grimentz, a charming swiss ski village - with a sunny terrace overlooking the slopes

Accommodation address: Rte des Amis de la Nature 12, 3961 Grimentz, Switzerland The hotel is located opposite the Grimentz-Zinal cablecar only 30m from the ski-runs.