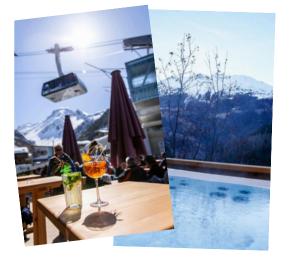

## FOOD & LEISURE

After a great day of skiing or hiking in the mountains, relax in the new wellness area as well as in the sauna, hammam and jaccuzzi. Access to the Wellness area is included in the room rate. For an additional charge, treatments and massages can also be arranged on request.