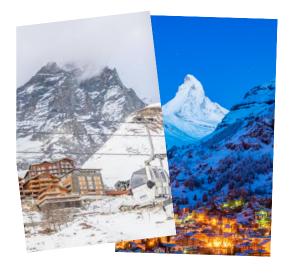

#### LOCATION

Hotel White Angel is located in in a privileged position overlooking the entire Valtournenche valley. It is located on the top of the Breuil basin on track 3 Bis and is only 5 minutes from the town center. It is ski in / ski out

### THE SPACE

Beautiful 4-star luxury hotel, boasting a modern and sophisticated design. Immerse yourself in nature or comfortably indulge in your favorite winter sports at this ski-in and ski-out hotel, with access to the stunning Matterhorn Ski Resort. The rooms are elegant, spacious, and include private bathrooms with crystal showers and sound isolation. Some suites even feature jacuzzis, adding an extra touch of romance and relaxation to your holiday.