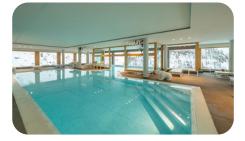

#### FOOD & LEISURE

Modern and sophisticated, the SPA includes a large heated swimming pool with whirlpool sauna and a relaxation room with sun loungers, where you can enjoy delicious herbal teas. For an additional charge, treatments and massages can also be arranged on request.