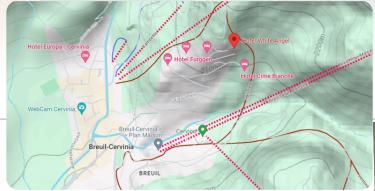

#### LOCATION

Hotel White Angel is located in in a privileged position overlooking the entire Valtournenche valley. It is located on the top of the Breuil basin on track 3 Bis and is only 5 minutes from the town center. It is ski in / ski out

Accommodation address: White Angel Hotel, Strada Giomein 52, 11021 Breuil Cervinia - Italy

The hotel is located at the foot of the slopes in Breuil Cervinia