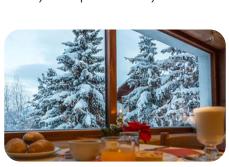

#### FOOD & LEISURE

Recharge your energies with a rich breakfast buffet! Served from 7.30 am until 10.00 am, it is prepared by selecting fresh and seasonal foodstuffs, both sweet and savory, and don't miss our omelette freshly prepared. Dinner consists of a rich buffet of appetizers, a choice of 3 starters, 3 main dishes and 3 desserts.

From 4:00 pm to 5:00 pm, enjoy a snack with tea, pastries and while you are waiting to have dinner have a game of billiards drinking an aperitifs. Our barman are on hand to prepare cocktails and soft drinks