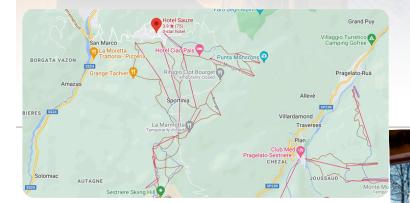

#### LOCATION

The Hotel is located just 5 minutes walk from the center of Sauze d'Oulx, and just 20 meters from the slopes of the beautiful area of the Vialattea, allows guests to dedicate themselves to winter sports in complete comfort.

The hotel in the centre of Sauze D'Oulx steps from shops, restaurants and bars.