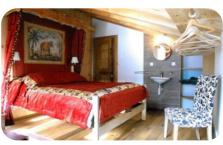

## THE SPACE

The chalet has a balcony, a kitchen fitted with a dishwasher, an oven, a microwave, as well as a coffee machine and a kettle. Bed linen is offered. Underfloor heating and a wood-burning stove provide for a cosy atmosphere.

Accomodation is provided in 5 bedrooms, of which 2 are doubles and 3 twins.