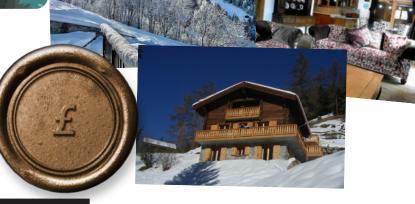

# - Self Catering Chalet, Ayer -CHALET GROUSE SLEEPS 10

## THE SPACE

The chalet has a balcony, a kitchen fitted with a dishwasher, an oven, a microwave, as well as a coffee machine and a kettle. Bed linen is offered. Underfloor heating and a wood-burning stove provide for a cosy atmosphere.